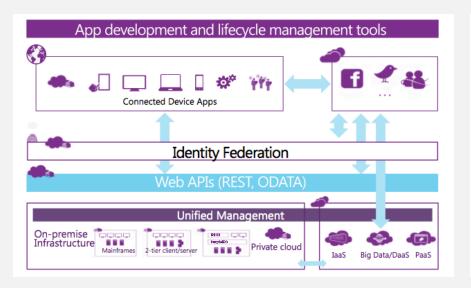

# Always on, accessible anywhere, and constantly evolving

These are defining traits of modern apps. Enabling these traits without the right application platform and tools is a tough scale and complexity challenge. **Visual Studio** and the **Microsoft Application Platform** offer a comprehensive solution to address these challenges in realizing your modern app investments, and takeing your business forward with agility and quality. The solution components include:

- Modern app development platform and tools to build connected device (phone, tablet, browser, PC, device console), web, and cloud apps and services that are accessible anywhere while being internet reach and scale capable.
- Modern app lifecycle management tools and services to enable a continuous delivery cadence for constantly evolving modern app investments.
- Modern data and BI services and development tools spanning Big Data, RDBMS, and OLAP data/information models to address the volume, variety, and velocity challenges of modern app data requirements.
- Modern data center solutions spanning on-premise, private cloud, and public cloud infrastructure to meet the always on and elastic scalability requirements of modern apps.

## Visual Studio and the Microsoft platform

Comprehensive application platform and tools for modern app development and modern app lifecycle management