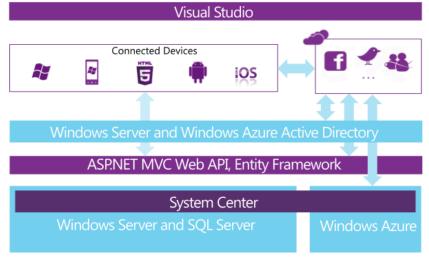

# Always on, accessible anywhere, and constantly evolving

These are defining traits of modern apps. Enabling these traits without the right application platform and tools is a tough scale and complexity challenge. **Visual Studio** and the **Microsoft Application Platform** offer a comprehensive solution to address these challenges in realizing your modern app investments, and takeing your business forward with agility and quality. The solution components include:

- Modern app development platform and tools to build connected device (phone, tablet, browser, PC, device console), web, and cloud apps and services that are accessible anywhere while being internet reach and scale capable.
- Modern app lifecycle management tools and services to enable a continuous delivery cadence for constantly evolving modern app investments.
- Modern data and BI services and development tools spanning Big Data, RDBMS, and OLAP data/information models to address the volume, variety, and velocity challenges of modern app data requirements.
- Modern data center solutions spanning on-premise, private cloud, and public cloud infrastructure to meet the always on and elastic scalability requirements of modern apps.

## Visual Studio and the Microsoft platform

Comprehensive application platform and tools for modern app development and modern app lifecycle management