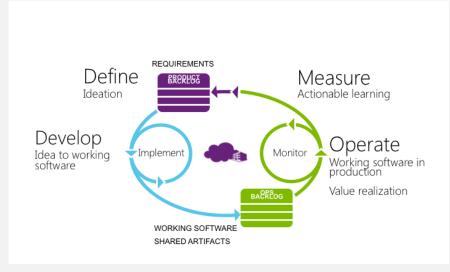

- Modern app development platform and tools to build connected device (phone, tablet, browser, PC, device console), web, and cloud apps and services that are accessible anywhere while being internet reach and scale capable.
- Modern app lifecycle management tools and services to enable a continuous delivery cadence for constantly evolving modern app investments.
- Modern data and BI services and development tools spanning Big Data, RDBMS, and OLAP data/information models to address the volume, variety, and velocity challenges of modern app data requirements.
- Modern data center solutions spanning on-premise, private cloud, and public cloud infrastructure to meet the always on and elastic scalability requirements of modern apps.